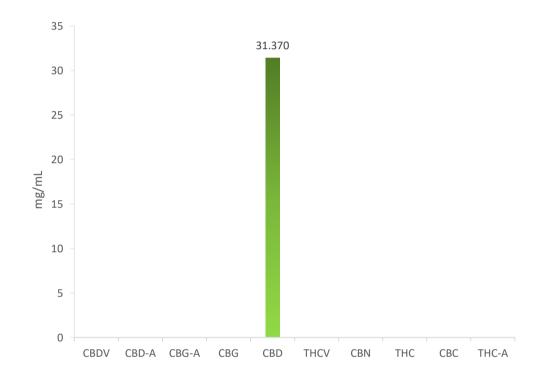

| Assay # | % CBDV | % CBD-A | % CBG-A | % CBG | % CBD | % THCV | % CBN | % THC | % CBC | % THC-A |
|---------|--------|---------|---------|-------|-------|--------|-------|-------|-------|---------|
| GA2900  | ND     | ND      | ND      | ND    | 3.137 | ND     | ND    | ND    | ND    | ND      |

| Potential Total % CBD | Potential Total % THC | Total % Cannabinoids |  |  |
|-----------------------|-----------------------|----------------------|--|--|
| 3.137                 | 0.000                 | 3.137                |  |  |