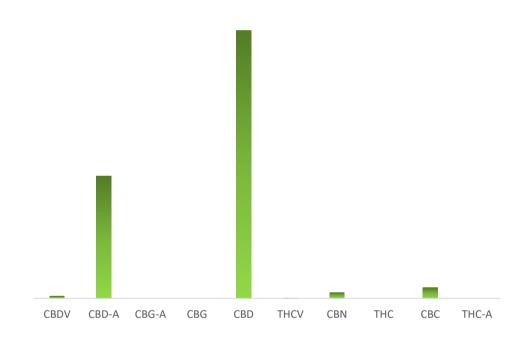

| Assay # | % CBDV | % CBD-A | % CBG-A | % CBG | % CBD | % THCV | % CBN | % THC | % CBC | % THC-A |
|---------|--------|---------|---------|-------|-------|--------|-------|-------|-------|---------|
| GA2724  | 0.071  | 3.936   | ND      | ND    | 8.594 | 0.015  | 0.186 | ND    | 0.349 | ND      |