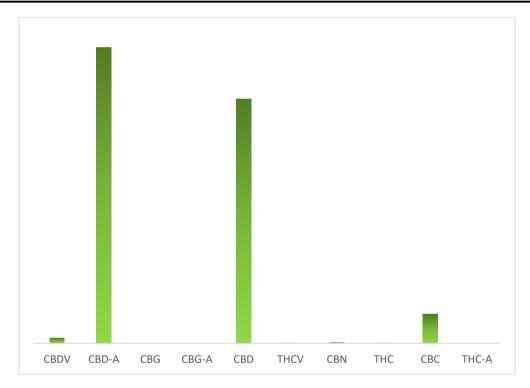

| Assay # | % CBDV | % CBD-A | % CBG-A | % CBG | % CBD | % THCV | % CBN | % THC | % CBC | % THC-A |
|---------|--------|---------|---------|-------|-------|--------|-------|-------|-------|---------|
| GA2724  | 0.158  | 8.550   | ND      | ND    | 7.059 | 0.013  | 0.028 | 0.001 | 0.853 | ND      |

| Potential Total % CBD | Potential Total % THC | Total % Cannabinoids |  |  |
|-----------------------|-----------------------|----------------------|--|--|
| 14.559                | 0.001                 | 16.662               |  |  |