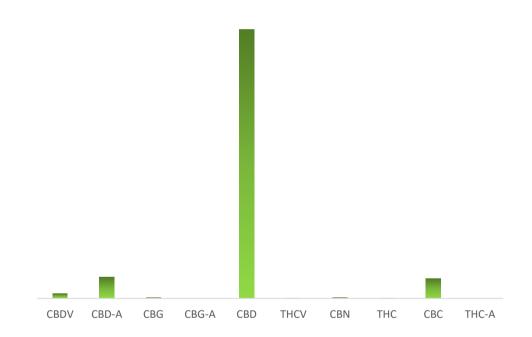

| Assay # | % CBDV | % CBD-A | % CBG-A | % CBG | % CBD  | % THCV | % CBN | % THC | % CBC | % THC-A |
|---------|--------|---------|---------|-------|--------|--------|-------|-------|-------|---------|
| GA2724  | 0.284  | 1.222   | ND      | 0.059 | 15.552 | 0.008  | 0.065 | 0.001 | 1.154 | ND      |

| 16.624                | 0.001                 | 18.345               |  |  |
|-----------------------|-----------------------|----------------------|--|--|
| Potential Total % CBD | Potential Total % THC | Total % Cannabinoids |  |  |